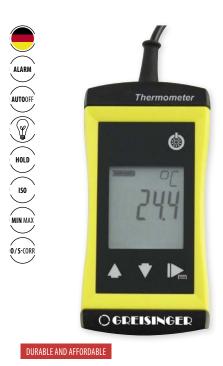

# PRECISE UNIVERSAL THERMOMETER

# HIGHLIGHTS:

- Modern and functional housing
- o 3-line display / overhead display at the push of a button
- o Backlighting
- Alarm function
- O Waterproof (IP65/IP67)
- O Durable, long battery life
- High-quality sensors: complete with Pt1000 handheld sensor (up to 250 °C incl. handle and cable!)

The new handheld measuring devices also impress with their ergonomic design, dust and water-protected design in accordance with IP 65/67 and the illuminated display. The compact thermometer is available as a complete device including sensor with maximum overall precision. The device redefines our entry-level measurement class - calibration log included. The matching sensors can be used at temperatures of up to 250 °C (incl. handle and cable) and are distinguished by their compact design and small tube diameter. Integrated: High-quality Pt1000 sensors.

| Specifications:                            |                                                                                                                                               |
|--------------------------------------------|-----------------------------------------------------------------------------------------------------------------------------------------------|
| Measuring range:                           | -70.0 +250.0 °C (-94.0 +482.0 °F)                                                                                                             |
| Accuracy: (at nominal temperature = 25 °C) | -20 +100 °C: ±0.1 K±1 digit<br>-70 +250 °C: ±0.2 % of m. v. ±2 digit                                                                          |
| Operating conditions:                      | -20 +50 °C; 0 95 % RH (non-condensing)                                                                                                        |
| Display:                                   | 3-line unit incl. battery change indicator, with background light, protected by an unbreakable pane, overhead display at the push of a button |
| Power supply:                              | 2 x AA battery, >5000 h operating time                                                                                                        |
| Sensor                                     |                                                                                                                                               |
| G 1710:                                    | Immersion sensor Ø 3 mm, Pt1000 permanent 2-wire connection, V4A, 1 m cable                                                                   |
| G 1720:                                    | Durable insertion sensor Ø 3 mm, Pt1000 permanent 2-wire connection, V4A, 1 m cable                                                           |
| G 1730:                                    | Extra-thin insertion sensor Ø 1.5 mm, Pt1000 permanent 2-wire connection, V4A, 1 m cable                                                      |
| Response time T <sub>90</sub> :            | Ø 3 mm: water 0.4 m/s <2 s;<br>Ø 1.5 mm: water 0.4 m/s <1 s                                                                                   |
| Protection rating:                         | IP65 / IP67                                                                                                                                   |
| Housing:                                   | Break-proof ABS housing                                                                                                                       |
| Dimensions:                                | 108 x 54 x 28 mm (H x W x D) without sensor connection                                                                                        |
| Weight:                                    | 130 g (without sensor)                                                                                                                        |
| Scope of supply:                           | Device with integrated sensor, calibration log, 2 x battery, manual                                                                           |