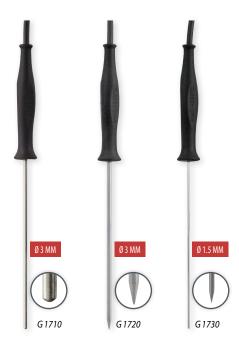

G 1700 WITH BNC CONNECTION FOR CHANGEABLE PROBES SEE PAGE 21

Art. no. 609828

Waterproof alarm thermometer with immersion probe, Ø 3 mm

### G 1720

G1710

Art. no. 609829

Waterproof alarm thermometer with insertion probe, Ø 3 mm

### G 1730

Art. no. 609832

Waterproof alarm thermometer with insertion probe, Ø 1.5 mm

The primary focus in the development of the new GMH 1000 series was place on the essential functions of the measurement technology. Pure measurement with a focus on precision, speed and reliability packaged in a compact housing distinguish an impressive price/performance ratio, Made in Germany.

| Specifications:                            |                                                                                                                                               |
|--------------------------------------------|-----------------------------------------------------------------------------------------------------------------------------------------------|
| Measuring range:                           | -70.0 +250.0 °C (-94.0 +482.0 °F)                                                                                                             |
| Accuracy: (at nominal temperature = 25 °C) | -20 +100 °C: ±0.1 K±1 digit<br>-70 +250 °C: ±0.2 % of m. v. ±2 digit                                                                          |
| Operating conditions:                      | -20 +50 °C; 0 95 % RH (non-condensing)                                                                                                        |
| Display:                                   | 3-line unit incl. battery change indicator, with background light, protected by an unbreakable pane, overhead display at the push of a button |
| Power supply:                              | 2 x AA battery, >5000 h operating time                                                                                                        |
| Sensor                                     |                                                                                                                                               |
| G 1710:                                    | Immersion sensor Ø 3 mm, Pt1000 permanent 2-wire connection, V4A, 1 m cable                                                                   |
| G 1720:                                    | Durable insertion sensor Ø 3 mm, Pt1000 permanent 2-wire connection, V4A, 1 m cable                                                           |
| G 1730:                                    | Extra-thin insertion sensor Ø 1.5 mm, Pt1000 permanent 2-wire connection, V4A, 1 m cable                                                      |
| Response time T <sub>90</sub> :            | Ø 3 mm: water 0.4 m/s <2 s;<br>Ø 1.5 mm: water 0.4 m/s <1 s                                                                                   |
| Protection rating:                         | IP65 / IP67                                                                                                                                   |
| Housing:                                   | Break-proof ABS housing                                                                                                                       |
| Dimensions:                                | 108 x 54 x 28 mm (H x W x D) without sensor connection                                                                                        |
| Weight:                                    | 130 g (without sensor)                                                                                                                        |
| Scope of supply:                           | Device with integrated sensor, calibration log, 2 x battery, manual                                                                           |